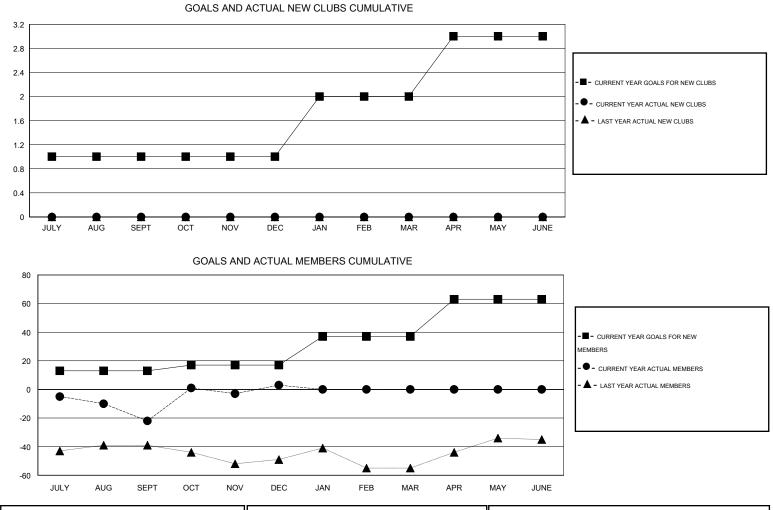

## Gary Wond

| LOCATION | AL | ASKA |
|----------|----|------|
| LOOAHON  |    |      |

| GMT:                  | Gary Wong |                  |           | LOCATIO               | N ALASKA         |               |                    |                                     |                    | GMT CA 1         |
|-----------------------|-----------|------------------|-----------|-----------------------|------------------|---------------|--------------------|-------------------------------------|--------------------|------------------|
|                       | Clubs     |                  |           |                       |                  | Members       |                    |                                     |                    |                  |
| RESULTS FOR 2016-2017 |           |                  |           | RESULTS FOR 2016-2017 |                  |               |                    |                                     |                    |                  |
| QUARTEI               | R         | NEW CLUB<br>GOAL | NEW CLUBS | DROPPED<br>CLUBS      | NET<br>GAIN/LOSS | QUARTER       | NEW MEMBER<br>GOAL | CHARTER AND<br>NEW MEMBERS<br>ADDED | DROPPED<br>MEMBERS | NET<br>GAIN/LOSS |
| JULY/AUG              | S/SEPT    | 1                | 0         | 0                     | 0                | JULY/AUG/SEPT | 13                 | 22                                  | 44                 | -22              |
| OCT/NOV/              | /DEC      | 0                | 0         | 0                     | 0                | OCT/NOV/DEC   | 4                  | 41                                  | 16                 | 25               |
| JAN/FEB/N             | MAR       | 1                | 0         | 0                     | 0                | JAN/FEB/MAR   | 20                 | 0                                   | 0                  | 0                |
| APR/MAY/              | JUNE      | 1                | 0         | 0                     | 0                | APR/MAY/JUNE  | 26                 | 0                                   | 0                  | 0                |

| DROPPED CLUBS: 0 | 14 CLUBS OF 30 ADDED 1 OR MORE | GENDER DISTRIBUTION   |            |  |
|------------------|--------------------------------|-----------------------|------------|--|
|                  | NEW MEMBERS                    | MALE 55               | 5 (61.87%) |  |
| DROPPED MEMBERS  |                                | FEMALE 34             | 2 (38.13%) |  |
|                  |                                |                       |            |  |
| DECEASED 3       | CLICK HERE FOR HEALTH          |                       | 005        |  |
| CLUB CANCELLED 0 | ASSESSMENT DATA                | FAMILY UNIT MEMBERS   | 235        |  |
| OTHER 57         |                                | HEAD OF HOUSEHOLD     | 110        |  |
| TOTAL 60         |                                | NON-HEAD OF HOUSEHOLD | 125        |  |